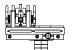

## **UNCURLER-M**

Mechanical device for the proper opening of selvedges by means of two adjustable herringbone plates.

### **FEATURES**

- The upper and lower conveyor plates are made of stainless steel
- Can be adapted and synchronized to any brand fabric edge sensor
- Modular design that can be applied on horizontal and vertical chain rails
- Cross gradual spreading system
- The unit can be used for both wet and dry fabrics •
- Protective system for sewings and looms
- Hinged system on upper plate for easy use and control
- Spreading materials are fixed with pin bolts for easy maintenance and change