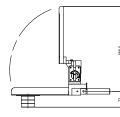

## **UNCURLER-P**

Pneumatic device for contactless opening of selvedges with directed air jets.

### **FEATURES**

- Anodized coated, lightweight special aluminium structure
- Maximum fabric edge uncurl success without any mechanical friction
- Stable bottom plate is equipped with angled air blowing nozzle system
- Hinged system for openable upper nozzle plate group
- The unit can be used for delicate dry and damp fabrics