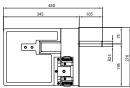

## **UNCURLER-P**

Pneumatic device for contactless opening of selvedges with directed air jets.

### **FEATURES**

- Anodized coated, lightweight special aluminium structure
- Maximum fabric edge uncurl success without any mechanical friction
- Stable bottom plate is equipped with angled air blowing nozzle system
- Hinged system for openable upper nozzle plate group
- The unit can be used for delicate dry and damp fabrics

VERSIONE CHIUSO

VERSIONE APERTO