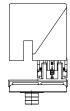

## **UNCURLER-P**

Pneumatic device for contactless opening of selvedges with directed air jets.

### **FEATURES**

- Anodized coated, lightweight special aluminium structure
- Maximum fabric edge uncurl success without any mechanical friction
- Stable bottom plate is equipped with angled air blowing nozzle system
- Hinged system for openable upper nozzle plate group
- The unit can be used for delicate dry and damp fabrics