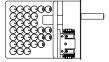

## **UNCURLER-M**

Mechanical device for the proper opening of selvedges by means of two adjustable herringbone plates.

### **FEATURES**

- The upper and lower conveyor plates are made of stainless steel
- Can be adapted and synchronized to any brand fabric edge sensor
- Modular design that can be applied on horizontal and vertical chain rails
- Cross gradual spreading system
- The unit can be used for both wet and dry fabrics •
- Protective system for sewings and looms
- Hinged system on upper plate for easy use and control
- Spreading materials are fixed with pin bolts for easy maintenance and change