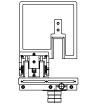

## **UNCURLER-M**

Mechanical device for the proper opening of selvedges by means of two adjustable herringbone plates.

### **FEATURES**

- The upper and lower conveyor plates are made of stainless steel
- Can be adapted and synchronized to any brand fabric edge sensor
- Modular design that can be applied on horizontal and vertical chain rails
- Cross gradual spreading system
- The unit can be used for both wet and dry fabrics •
- Protective system for sewings and looms
- Hinged system on upper plate for easy use and control
- Spreading materials are fixed with pin bolts for easy maintenance and change