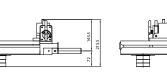

## **UNCURLER-P**

Pneumatic device for contactless opening of selvedges with directed air jets.

### **FEATURES**

- Anodized coated, lightweight special aluminium structure
- Maximum fabric edge uncurl success without any mechanical friction
- Stable bottom plate is equipped with angled air blowing nozzle system
- Hinged system for openable upper nozzle plate group
- The unit can be used for delicate dry and damp fabrics