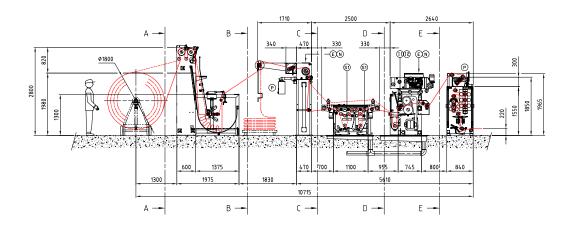

## **OPEN WIDTH STRENTER ENTRY**

There are various configuration depending on the type of fabrics and type of process, usually is composed by a centering unit, dewatering padder and /or Idroextractor, impregnation padder, weftstraightener.

There are also few optional like Happy scour, TNK, jscray for accumulation, roller accumulation, brushing machine ecc...

| material                                | stainless steel AISI 316 / AISI 304 / carbon steel     |
|-----------------------------------------|--------------------------------------------------------|
| rollers width                           | from 2000mm to 3600mm                                  |
| fabric width                            | from 1800mm to 3800mm                                  |
| mechanical speed max                    | dependin from configuration                            |
| max compressed air                      | 6 bar                                                  |
| voltage                                 | 3x400VAC-50Hz standard or others on request            |
| installed power                         | dependin from configuration                            |
| adjustable sprayers pressure in use max | dependin from configuration                            |
| ambient temperature                     | from 0° to + 55° (optional A/C for electrical cabinet) |
| noise                                   | <75 dB(A)                                              |
| operator pannel                         | schneider color touch screen                           |
| control PLC                             | schneider                                              |
| teleservice                             | optional                                               |