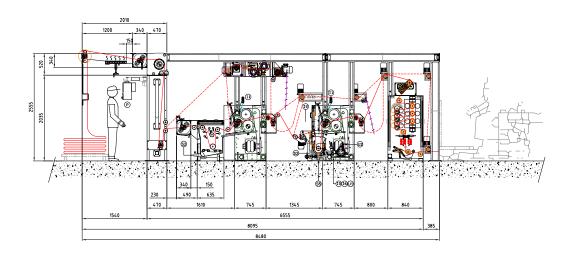

## **OPEN WIDTH STRENTER ENTRY**

There are various configuration depending on the type of fabrics and type of process, usually is composed by a centering unit, dewatering padder and /or Idroextractor, impregnation padder, weftstraightener.

There are also few optional like Happy scour, TNK, jscray for accumulation, roller accumulation, brushing machine ecc...

| material                                | stainless steel AISI 316 / AISI 304 / carbon steel     |
|-----------------------------------------|--------------------------------------------------------|
| rollers width                           | from 2000mm to 3600mm                                  |
| fabric width                            | from 1800mm to 3800mm                                  |
| mechanical speed max                    | dependin from configuration                            |
| max compressed air                      | 6 bar                                                  |
| voltage                                 | 3x400VAC-50Hz standard or others on request            |
| installed power                         | dependin from configuration                            |
| adjustable sprayers pressure in use max | dependin from configuration                            |
| ambient temperature                     | from 0° to + 55° (optional A/C for electrical cabinet) |
| noise                                   | <75 dB(A)                                              |
| operator pannel                         | schneider color touch screen                           |
| control PLC                             | schneider                                              |
| teleservice                             | optional                                               |