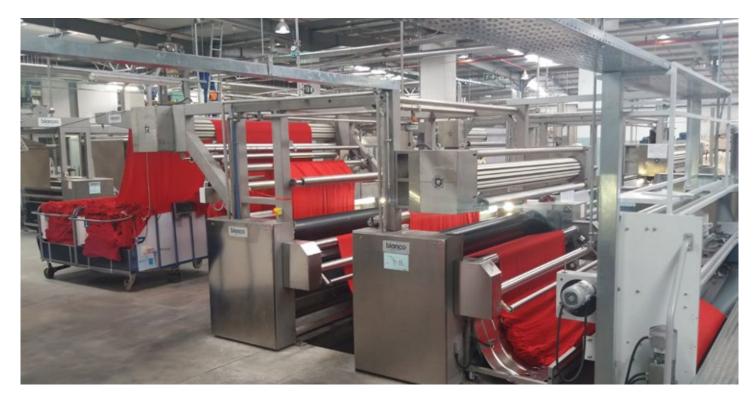

## **OPEN WIDTH STRENTER ENTRY**

The Bianco open with stenter entry is used before the process of drying or heat setting.

## **OPEN WIDTH STRENTER ENTRY**

There are various configuration depending on the type of fabrics and type of process, usually is composed by a centering unit, dewatering padder and /or Idroextractor, impregnation padder, weftstraightener.

## **OPEN WIDTH STRENTER ENTRY**

The Bianco open with stenter entry is used before the process of drying or heat setting.

Bianco® Strenter Entry