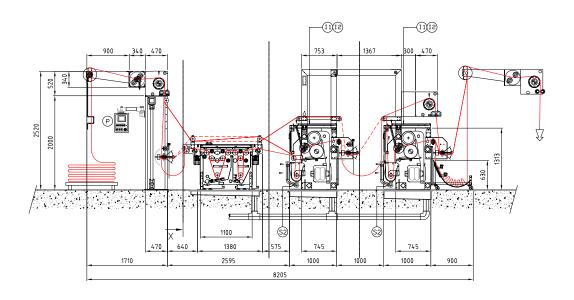

## **OPEN WIDTH STRENTER ENTRY**

There are various configuration depending on the type of fabrics and type of process, usually is composed by a centering unit, dewatering padder and /or Idroextractor, impregnation padder, weftstraightener.

There are also few optional like Happy scour, TNK, jscray for accumulation, roller accumulation, brushing machine ecc...

| material                                | stainless steel AISI 316 / AISI 304 / carbon steel     |
|-----------------------------------------|--------------------------------------------------------|
| rollers width                           | from 2000mm to 3600mm                                  |
| fabric width                            | from 1800mm to 3800mm                                  |
| mechanical speed max                    | dependin from configuration                            |
| max compressed air                      | 6 bar                                                  |
| voltage                                 | 3x400VAC-50Hz standard or others on request            |
| installed power                         | dependin from configuration                            |
| adjustable sprayers pressure in use max | dependin from configuration                            |
| ambient temperature                     | from 0° to + 55° (optional A/C for electrical cabinet) |
| noise                                   | <75 dB(A)                                              |
| operator pannel                         | schneider color touch screen                           |
| control PLC                             | schneider                                              |
| teleservice                             | optional                                               |