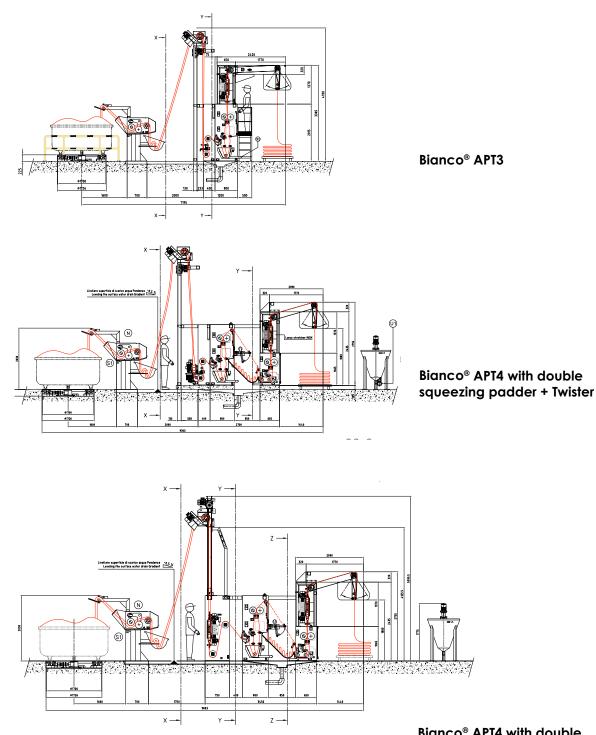

## TUBULAR ROPE OPENER LINE

The best technological solutions for processing tubular fabrics.

Bianco<sup>®</sup> APT4 with double squeezing padder with double stretcher