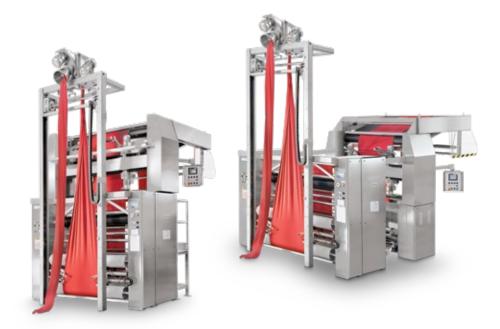

## TUBULAR ROPE OPENER LINE

The best technological solutions for processing tubular fabrics.

## **TUBULAR ROPE OPENER LINE**

Automatic system for opening and untwisting the tubular rope fabric.

| overall dimensions L x H x W     | 7500 x 5000 x (RW+1022) mm weight 3400Kg APT3               |
|----------------------------------|-------------------------------------------------------------|
|                                  | 9000 x 5000 x (RW+1070) mm weight 5600Kg APT4               |
| material                         | stainless steel                                             |
| turntable diameter               | 1700 mm (2000mm on request)                                 |
| rollers width                    | from 1600 mm to 1800 mm                                     |
| fabric width                     | from 1400 mm to 1600 mm                                     |
| min-max tubular width            | from 300 mm to 1400 mm                                      |
| stretcher overfeed range         | 0-25% (to be adjusted according to the type of fabrics)     |
| entry tubular opening            | rings, stretcher, twister                                   |
| diagonal control on stretcher    | included                                                    |
| stretcher motors number          | 4 motors                                                    |
| max mechanical speed             | 100 m/min                                                   |
| max compressed air               | 6 bar                                                       |
| voltage                          | standard 3x400VAC-50Hz or others on request                 |
| installed power                  | 16 kW (mod.APT3) - 20 Kw (mod.APT4)                         |
| motorization                     | AC controlled by inverter                                   |
| squeezing rollers diameter       | 220 mm                                                      |
| maximum load squeezing padder    | 50 kg/cm                                                    |
| maximum load impregnation padder | 35 Kg/cm                                                    |
| ambient temperature              | from 0° to +55°                                             |
| noise                            | <75 dB(A)                                                   |
| operator pannel                  | color touch-screen + VDtex (with automatic Twister control) |
| control                          | PLC                                                         |
| teleservice                      | optional                                                    |
| industry 4.0                     | optional                                                    |