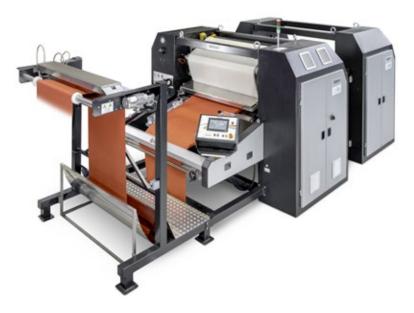

## **TUBULAR FELT COMPACTOR T-KOMPACT 500**

Machine for compacting tubular fabrics with large diameter cylinders (500 mm), guarantees high production speed and excellent shrinkage.

| overall dimensions L x H x W         | 6763 X 2314 X 3074 mm                                    |
|--------------------------------------|----------------------------------------------------------|
| material                             | carbon steel                                             |
| color on painted steel               | RAL 7021 for the structure RAL 9006 for side doors       |
| no. of compaction rollers            | 2                                                        |
| compaction rollers diameter          | 500 mm                                                   |
| special rollers for high temperature | for heat setting of syntetics and mixed fibre (optional) |
| standard roller width                | 1500mm (different width on request)                      |
| standard fabric width                | 1300mm (different width on request)                      |
| min-max tubolar width                | from 300 mm to 1300 mm                                   |
| stretcher overfeed range             | 0-25% (to be adjusted according to the type of fabrics)  |
| diagonal control on stretcher        | included                                                 |
| max mechanical speed                 | 50 m/min                                                 |
| max steam pressure                   | 6 bar (saturated steam)                                  |
| max compressed air consumption       | 60 NL/h                                                  |
| max consumption                      | 120 kg/h                                                 |
| max compressed air                   | 6 bar                                                    |
| voltage                              | standard 3x400VAC-50Hz or others on request              |
| installed power                      | 8 - 15 KW (depending on version)                         |
| motorization                         | AC controlled by inverter                                |
| ambient temperature                  | da 0° a +55°                                             |
| noise                                | <75 dB(A)                                                |
| operator pannel                      | Schneider color touch-screen 12"                         |
| control PLC                          | Schneider                                                |
| teleservice                          | included                                                 |
|                                      |                                                          |