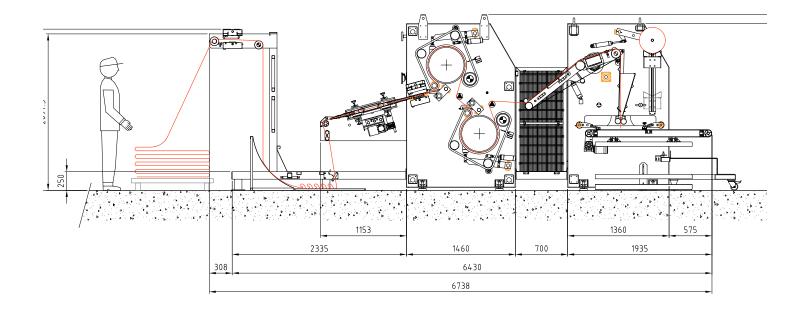

## **TUBULAR FELT COMPACTOR T-KOMPACT 500**

Machine for compacting tubular fabrics with large diameter cylinders (500 mm), guarantees high production speed and excellent shrinkage.

| overall dimensions L x H x W         | 6763 X 2314 X 3074 mm                                    |
|--------------------------------------|----------------------------------------------------------|
| material                             | carbon steel                                             |
| color on painted steel               | RAL 7021 for the structure RAL 9006 for side doors       |
| no. of compaction rollers            | 2                                                        |
| compaction rollers diameter          | 500 mm                                                   |
| special rollers for high temperature | for heat setting of syntetics and mixed fibre (optional) |
| standard roller width                | 1500mm (different width on request)                      |
| standard fabric width                | 1300mm (different width on request)                      |
| min-max tubolar width                | from 300 mm to 1300 mm                                   |
| stretcher overfeed range             | 0-25% (to be adjusted according to the type of fabrics)  |
| diagonal control on stretcher        | included                                                 |
| max mechanical speed                 | 50 m/min                                                 |
| max steam pressure                   | 6 bar (saturated steam)                                  |
| max compressed air consumption       | 60 NL/h                                                  |
| max consumption                      | 120 kg/h                                                 |
| max compressed air                   | 6 bar                                                    |
| voltage                              | standard 3x400VAC-50Hz or others on request              |
| installed power                      | 8 - 15 KW (depending on version)                         |
| motorization                         | AC controlled by inverter                                |
| ambient temperature                  | da 0° a +55°                                             |
| noise                                | <75 dB(A)                                                |
| operator pannel                      | Schneider color touch-screen 12"                         |
| control PLC                          | Schneider                                                |
| teleservice                          | included                                                 |
|                                      |                                                          |