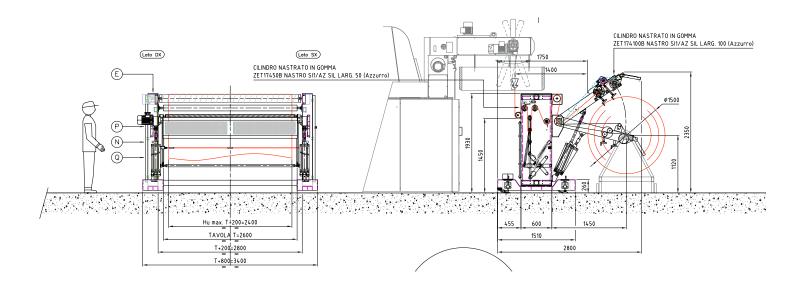

## WINDER ARM

Machine used for production of big rolls, even with light and elastic fabrics.

| overall dimensions L x H x W | 2020 x 2060 x ( RW+700 ) weight 1400kg             |
|------------------------------|----------------------------------------------------|
| material                     | carbon steel / inox                                |
| color on painted steel       | RAL 7021 for the structure RAL 9006 for side doors |
| rollers width                | from 2000 mm to 4000 mm                            |
| fabric width                 | from 1800 mm to 3800 mm                            |
| roll diameter                | max 2000mm                                         |
| installation                 | on wheels or floor fixing                          |
| mechanical speed max         | 100 m/min                                          |
| compressed air               | 6 bar                                              |
| voltage                      | standard 3x400VAC-50Hz or others on request        |
| installed power              | standard 1.5-3 kW or others on request             |
| motorization                 | AC controlled by inverter                          |
| ambient temperature          | from 0° to + 55 °                                  |
| noise                        | <75 dB(A)                                          |
| control                      | PLC                                                |
| teleservice                  | optional                                           |
| panel                        | color touch screen                                 |
| industry 4.0                 | optional                                           |
|                              |                                                    |