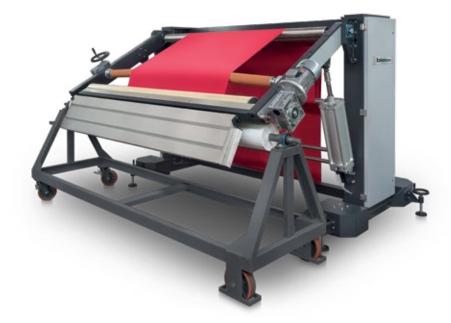

## WINDER ARM

Machine used for production of big rolls, even with light and elastic fabrics.

| overall dimensions L x H x W | 2020 x 2060 x ( RW+700 ) weight 1400kg             |
|------------------------------|----------------------------------------------------|
| material                     | carbon steel / inox                                |
| color on painted steel       | RAL 7021 for the structure RAL 9006 for side doors |
| rollers width                | from 2000 mm to 4000 mm                            |
| fabric width                 | from 1800 mm to 3800 mm                            |
| roll diameter                | max 2000mm                                         |
| installation                 | on wheels or floor fixing                          |
| mechanical speed max         | 100 m/min                                          |
| compressed air               | 6 bar                                              |
| voltage                      | standard 3x400VAC-50Hz or others on request        |
| installed power              | standard 1.5-3 kW or others on request             |
| motorization                 | AC controlled by inverter                          |
| ambient temperature          | from 0° to + 55 °                                  |
| noise                        | <75 dB(A)                                          |
| control                      | PLC                                                |
| teleservice                  | optional                                           |
| panel                        | color touch screen                                 |
| industry 4.0                 | optional                                           |
|                              |                                                    |