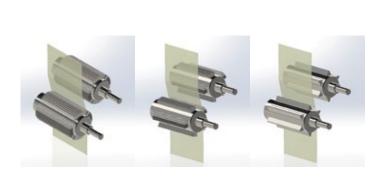

## **BRUSHING AND BEATING SYSTEM**

System for cleaning the fabric by means of brushes and/or beaters.

brush motor power

suction unit's power and flow range

0.55 kW each

depending on dimension or on request: