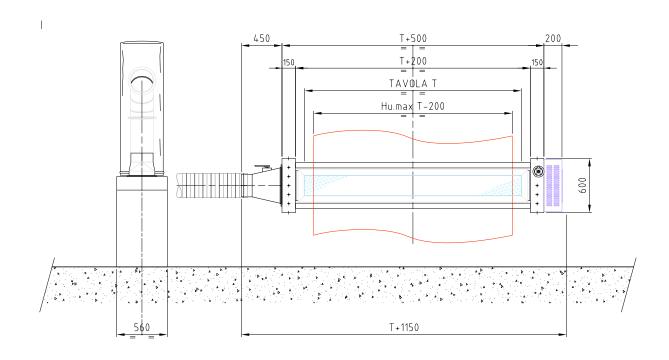

## BRUSHING AND BEATING SYSTEM

A complete range of devices for carrying out processes in the finishing stages.





## **BRUSHING AND BEATING SYSTEM**

System for cleaning the fabric by means of brushes and/or beaters.

brush motor power

suction unit's power and flow range

0.55 kW each

depending on dimension or on request:

0,7 kW - 1680m<sup>3</sup>/h

1,1 kW - 2400m<sup>3</sup>/h

1,5 kW - 2700m<sup>3</sup>/h

2,2 kW - 3360m<sup>3</sup>/h

3kW - 4260m³/h

4 kW - 4800m<sup>3</sup>/h

5,5 kW - 5400m<sup>3</sup>/h

7,5kW - 6000m<sup>3</sup>/h

9kW - 6720m<sup>3</sup>/h







## BRUSHING AND BEATING SYSTEM

A complete range of devices for carrying out processes in the finishing stages.