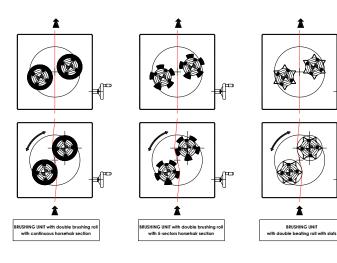

## **BRUSHING AND BEATING SYSTEM**

System for cleaning the fabric by means of brushes and/or beaters.

brush motor power

suction unit's power and flow range

0.55 kW each

depending on dimension or on request: