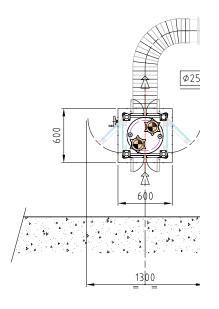

## **BRUSHING AND BEATING SYSTEM**

System for cleaning the fabric by means of brushes and/or beaters.

brush motor power

suction unit's power and flow range

0.55 kW each

depending on dimension or on request:

0,7 kW - 1680m<sup>3</sup>/h

1,1 kW - 2400m<sup>3</sup>/h

1,5 kW - 2700m<sup>3</sup>/h

2,2 kW - 3360m<sup>3</sup>/h

3kW - 4260m³/h

4 kW - 4800m<sup>3</sup>/h

5,5 kW - 5400m<sup>3</sup>/h

7,5kW - 6000m<sup>3</sup>/h

9kW - 6720m<sup>3</sup>/h