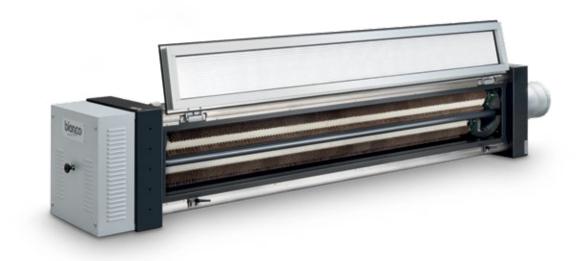

## BRUSHING AND BEATING SYSTEM

A complete range of devices for carrying out processes in the finishing stages.