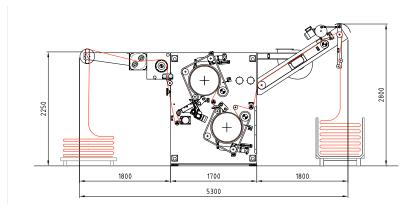

## **B-KOMPACT 600 OPEN WIDTH FELT COMPACTOR**

Open width compacting machine, with large diameter cylinders (600 mm), guarantees high production speed and excellent shrinkage.

| overall dimensions L x H x W         | 5400x 2697 x (RW+1700) weight 6300kg                     |
|--------------------------------------|----------------------------------------------------------|
| material                             | carbon steel                                             |
| color on painted steel               | RAL 7021 for the structure RAL 9006 for side doors       |
| n. of compaction rollers             | 2                                                        |
| compaction rollers diameter          | 600 mm                                                   |
| special rollers for high temperature | for heat setting of syntetics and mixed fibre (optional) |
| rollers width standard               | standard 2600mm (different width on request)             |
| fabric width standard                | standard 2400mm (different width on request)             |
| mechanical speed max                 | 50 m/min                                                 |
| max compressed air                   | 6 bar                                                    |
| max steam pressure                   | 6 bar (saturated steam)                                  |
| compressed air consumption max       | 1800 L/h                                                 |
| max consumption                      | 190 kg/h (compactor stand alone) (3 rollers: 280 kg/h)   |
| voltage                              | standard 3x400VAC-50Hz or others on request              |
| installed power                      | 16kW (3 rollers: 23KW)                                   |
| motorization                         | AC controlled by inverter                                |
| ambient temperature                  | from 0° to + 55°                                         |
| noise                                | <75 dB(A)                                                |
| operator pannel                      | color touch-screen                                       |
| control                              | PLC                                                      |
| teleservice                          | optional                                                 |
| industry 4.0                         | optional                                                 |
|                                      |                                                          |