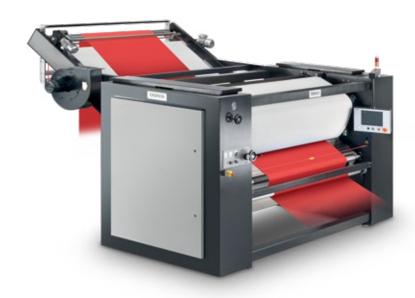

## B-KOMPACT 600 OPEN WIDTH FELT COMPACTOR

Machines for improvement the dimensional stability in knitted fabric.

## **B-KOMPACT 600 OPEN WIDTH FELT COMPACTOR**

Open width compacting machine, with large diameter cylinders (600 mm), guarantees high production speed and excellent shrinkage.

| overall dimensions L x H x W         | 5400x 2697 x (RW+1700) weight 6300kg                     |
|--------------------------------------|----------------------------------------------------------|
| material                             | carbon steel                                             |
| color on painted steel               | RAL 7021 for the structure RAL 9006 for side doors       |
| n. of compaction rollers             | 2                                                        |
| compaction rollers diameter          | 600 mm                                                   |
| special rollers for high temperature | for heat setting of syntetics and mixed fibre (optional) |
| rollers width standard               | standard 2600mm (different width on request)             |
| fabric width standard                | standard 2400mm (different width on request)             |
| mechanical speed max                 | 50 m/min                                                 |
| max compressed air                   | 6 bar                                                    |
| max steam pressure                   | 6 bar (saturated steam)                                  |
| compressed air consumption max       | 1800 L/h                                                 |
| max consumption                      | 190 kg/h (compactor stand alone) (3 rollers: 280 kg/h)   |
| voltage                              | standard 3x400VAC-50Hz or others on request              |
| installed power                      | 16kW (3 rollers: 23KW)                                   |
| motorization                         | AC controlled by inverter                                |
| ambient temperature                  | from 0° to + 55°                                         |
| noise                                | <75 dB(A)                                                |
| operator pannel                      | color touch-screen                                       |
| control                              | PLC                                                      |
| teleservice                          | optional                                                 |
| industry 4.0                         | optional                                                 |
|                                      |                                                          |

## **B-KOMPACT 600 OPEN** WIDTH FELT COMPACTOR

Machines for improvement the dimensional stability in knitted fabric.

Bianco® B-Kompact stand alone Compactor

Bianco® B-Kompact Compactor on stenter exit