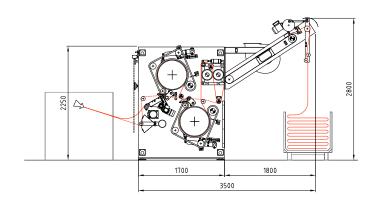

## **B-KOMPACT 600 OPEN WIDTH FELT COMPACTOR**

Open width compacting machine, with large diameter cylinders (600 mm), guarantees high production speed and excellent shrinkage.

| overall dimensions L x H x W         | 5400x 2697 x (RW+1700) weight 6300kg                     |
|--------------------------------------|----------------------------------------------------------|
| material                             | carbon steel                                             |
| color on painted steel               | RAL 7021 for the structure RAL 9006 for side doors       |
| n. of compaction rollers             | 2                                                        |
| compaction rollers diameter          | 600 mm                                                   |
| special rollers for high temperature | for heat setting of syntetics and mixed fibre (optional) |
| rollers width standard               | standard 2600mm (different width on request)             |
| fabric width standard                | standard 2400mm (different width on request)             |
| mechanical speed max                 | 50 m/min                                                 |
| max compressed air                   | 6 bar                                                    |
| max steam pressure                   | 6 bar (saturated steam)                                  |
| compressed air consumption max       | 1800 L/h                                                 |
| max consumption                      | 190 kg/h (compactor stand alone) (3 rollers: 280 kg/h)   |
| voltage                              | standard 3x400VAC-50Hz or others on request              |
| installed power                      | 16kW (3 rollers: 23KW)                                   |
| motorization                         | AC controlled by inverter                                |
| ambient temperature                  | from 0° to + 55°                                         |
| noise                                | <75 dB(A)                                                |
| operator pannel                      | color touch-screen                                       |
| control                              | PLC                                                      |
| teleservice                          | optional                                                 |
| industry 4.0                         | optional                                                 |
|                                      |                                                          |