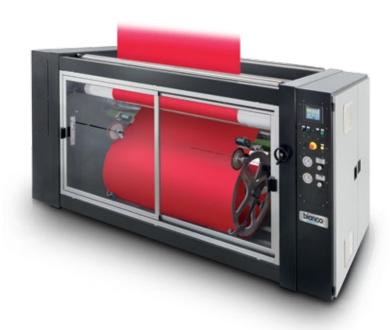

## PINWHEEL WEFTSTRAIGHTNER

Machines for correcting the fabric distortions.

Bianco® SP15 Pinwheel Weftstraightener

Bianco® SP15 BIG Pinwheel Weftstraightener

Bianco® SP15 MINI Pinwheel Weftstraightener