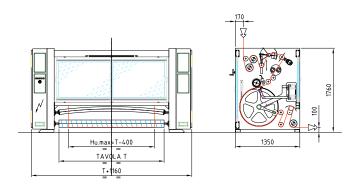

## **PINWHEEL**

Machine used to correct the sinusoidal weft distortions.

| overall dimensions L x H x W | 2600 x 2280 x (RW+1160) mm weight 1600Kg           |
|------------------------------|----------------------------------------------------|
| material                     | carbon steel                                       |
| color on painted steel       | RAL 7021 for the structure RAL 9006 for side doors |
| rollers width                | from 2200 mm to 3200 mm                            |
| fabric width                 | from 1800mm to 2800 mm                             |
| longitudinal pull control    | by mean of oscillating compensator                 |
| transvers pull control       | continuosly adjustable                             |
| pinned wheels diameter       | 800 mm                                             |
| bow roller                   | Ø 120 mm                                           |
| deflection of bow roller     | 3%                                                 |
| max bow correction           | 180°                                               |
| max mechanical speed         | up to 120 m/min                                    |
| speed compensator            | with variable weight                               |
| voltage                      | standard 3x400VAC-50Hz or others on request        |
| installed power              | 6 kW                                               |
| motorization                 | AC controlled by inverter                          |
| ambient temperature          | from 0° to + 55°                                   |
| noise                        | <75 dB(A)                                          |
| operator pannel              | color touch-screen                                 |
| control                      | PLC                                                |
| teleservice                  | optional                                           |
| industry 4.0                 | optional                                           |