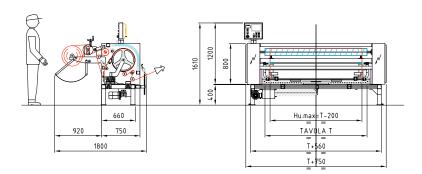

## **PINWHEEL**

Machine used to correct the sinusoidal weft distortions.

| overall dimensions L x H x W | 2600 x 2280 x (RW+1160) mm weight 1600Kg           |
|------------------------------|----------------------------------------------------|
| material                     | carbon steel                                       |
| color on painted steel       | RAL 7021 for the structure RAL 9006 for side doors |
| rollers width                | from 2200 mm to 3200 mm                            |
| fabric width                 | from 1800mm to 2800 mm                             |
| longitudinal pull control    | by mean of oscillating compensator                 |
| transvers pull control       | continuosly adjustable                             |
| pinned wheels diameter       | 800 mm                                             |
| bow roller                   | Ø 120 mm                                           |
| deflection of bow roller     | 3%                                                 |
| max bow correction           | 180°                                               |
| max mechanical speed         | up to 120 m/min                                    |
| speed compensator            | with variable weight                               |
| voltage                      | standard 3x400VAC-50Hz or others on request        |
| installed power              | 6 kW                                               |
| motorization                 | AC controlled by inverter                          |
| ambient temperature          | from 0° to + 55°                                   |
| noise                        | <75 dB(A)                                          |
| operator pannel              | color touch-screen                                 |
| control                      | PLC                                                |
| teleservice                  | optional                                           |
| industry 4.0                 | optional                                           |