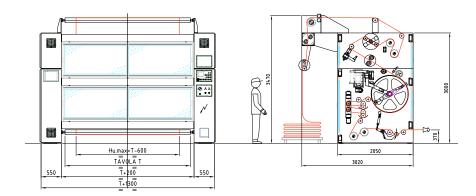

## **PINWHEEL**

Machine used to correct the sinusoidal weft distortions.

| overall dimensions L x H x W | 2600 x 2280 x (RW+1160) mm weight 1600Kg           |
|------------------------------|----------------------------------------------------|
| material                     | carbon steel                                       |
| color on painted steel       | RAL 7021 for the structure RAL 9006 for side doors |
| rollers width                | from 2200 mm to 3200 mm                            |
| fabric width                 | from 1800mm to 2800 mm                             |
| longitudinal pull control    | by mean of oscillating compensator                 |
| transvers pull control       | continuosly adjustable                             |
| pinned wheels diameter       | 800 mm                                             |
| bow roller                   | Ø 120 mm                                           |
| deflection of bow roller     | 3%                                                 |
| max bow correction           | 180°                                               |
| max mechanical speed         | up to 120 m/min                                    |
| speed compensator            | with variable weight                               |
| voltage                      | standard 3x400VAC-50Hz or others on request        |
| installed power              | 6 kW                                               |
| motorization                 | AC controlled by inverter                          |
| ambient temperature          | from 0° to + 55°                                   |
| noise                        | <75 dB(A)                                          |
| operator pannel              | color touch-screen                                 |
| control                      | PLC                                                |
| teleservice                  | optional                                           |
| industry 4.0                 | optional                                           |