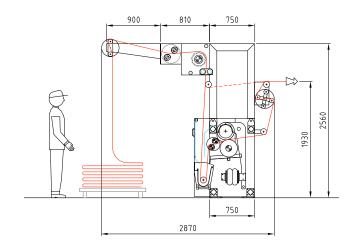

## DEWATERING OPEN WIDTH SQUEEZING PADDER

Squeezing padder used after the dyeing and washing process.

Bianco® Single Foulard

Bianco® Double Foulard

Bianco® Double Foulard T >