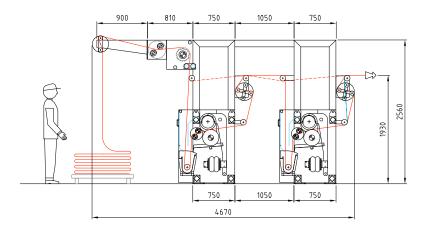

## DEWATERING OPEN WIDTH SQUEEZING PADDER

Squeezing padder used after the dyeing and washing process.

Bianco® Single Foulard

Bianco® Double Foulard

Bianco® Double Foulard T >