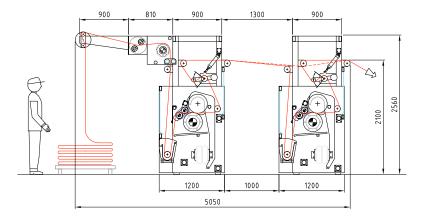

## DEWATERING OPEN WIDTH SQUEEZING PADDER

Squeezing padder used after the dyeing and washing process.

Bianco® Single Foulard

Bianco® Double Foulard

Bianco® Double Foulard T >