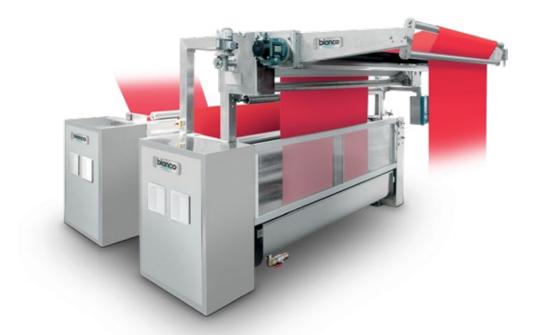

## **DEWATERING OPEN WIDTH SQUEEZING PADDER**

Squeezing padder used after the dyeing and washing process.

## **DEWATERING OPEN WIDTH SQUEEZING PADDER**

Foulard with two rollers that allows to extract the water present in the fabric, in order to guarantee the lowest residual humidity.

| overall dimensions L x H x W | 1000 x 1350 x ( RW+1450) mm weight 4000 kg                        |
|------------------------------|-------------------------------------------------------------------|
| material                     | carbon steel or stainless steel                                   |
| color on painted steel       | RAL 7021 for the structure and RAL 9006 for side doors            |
| rollers width                | STANDARD: from 2000mm to 3000mm EXTRA: from 3000mm to 4000mm      |
| fabric width                 | STANDARD: from 1800mm to 2800mm EXTRA: from 2800mm to 3800mm      |
| rollers diameter             | 290 mm up to roller width 3000 mm (optional STABIL roller only on |
|                              | this diameter and up to rw=2800 mm)                               |
| wider width rollers diameter | 350 mm, from RW 3000 mm to 4000 mm                                |
| specific pressure            | 50kg/cm (squeezing), 35kg/cm (impregnation)                       |
| rubber hardness              | 85/95 shore A                                                     |
| squeezing max                | 14000 kg                                                          |
| mechanical speed max         | 150 m/min                                                         |
| compressed air max           | 6 bar                                                             |
| voltage                      | standard 3x400VAC – 50Hz or others on request                     |
| installed power              | 12 kW                                                             |
| motorization                 | AC controlled by inverter                                         |
| ambient temperature          | from 0 to + 55 ° (optional A/C for electrical cabinet)            |
| noise                        | <75 dB(A)                                                         |
| operator pannel              | touch-screen                                                      |
| control                      | PLC                                                               |
| teleservice                  | optional                                                          |
| industry 4.0                 | optional                                                          |
|                              |                                                                   |