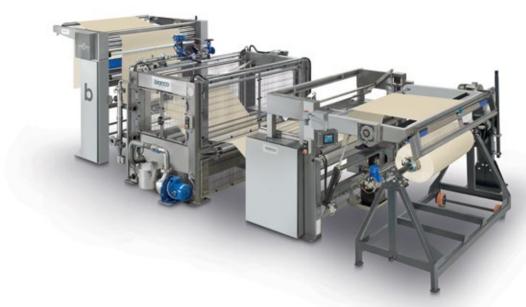

## **INNO-PAD IMPREGNATION SYSTEM**

Eco-sustainable washing lines for enzymatic residue removal, scouring, impregnation for desizing process.

## **INNO-PAD IMPREGNATION SYSTEM**

It allows the preparation of cellulosic fibers using an impregnation system. Combined with the INNOVA preparation recipe, it makes possible to carry out bleaching treatments directly on the greige material.

## INNO-PAD IMPREGNATION SYSTEM

Eco-sustainable washing lines for enzymatic residue removal, scouring, impregnation for desizing process.