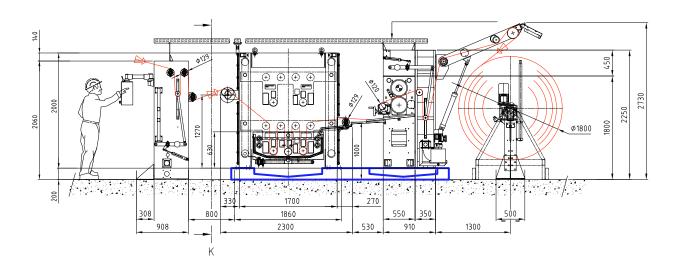

| overall dimensions L x H x W         | 8400 x 3000 x RW+2000 mm                                          |
|--------------------------------------|-------------------------------------------------------------------|
| material                             | stainless steel AISI 316                                          |
| rollers width                        | from 2000 mm to 3600 mm                                           |
| fabric width                         | from 1800 mm to 3400 mm                                           |
| max mechanical speed                 | 50 mt/min                                                         |
| max compressed air                   | 6 bar                                                             |
| voltage                              | standard 3x400 Vac – 50 Hz or others on request                   |
| steam flow incoming request          | 500 Kg/hour max (fabric width 2000 mm)                            |
| max steam pressure                   | 2 bar max (satured Steam)                                         |
| impregnation operating temperature   | 0/60°C                                                            |
| max installed power                  | 11 Kw (tank only) - 30 Kw (complete line)                         |
| impregnation tank capacity           | 520 I approx (fabric width 2000 mm)                               |
| tank temperature management          | indirect heating tank with Pt100                                  |
| product input temperature management | heat exchanger with tube bundle and Pt100 for temperature control |
| condensate drains                    | automatic, with condensing and non-return valves                  |
| ambient temperature                  | from 0 to +55° (optional A/C for electrical cabinet)              |
| noise                                | <75 dB(A)                                                         |
| operator pannel                      | touch-screen                                                      |
| control                              | PLC                                                               |
| teleservice                          | optional                                                          |