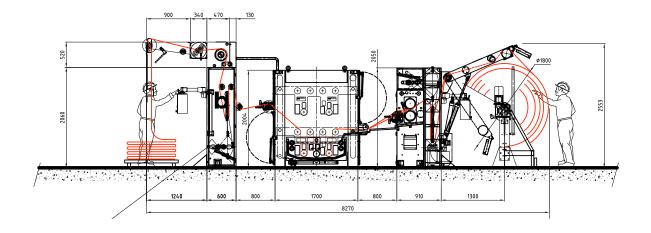

| overall dimensions L x H x W         | 8400 x 3000 x RW+2000 mm                                          |
|--------------------------------------|-------------------------------------------------------------------|
| material                             | stainless steel AISI 316                                          |
| rollers width                        | from 2000 mm to 3600 mm                                           |
| fabric width                         | from 1800 mm to 3400 mm                                           |
| max mechanical speed                 | 50 mt/min                                                         |
| max compressed air                   | 6 bar                                                             |
| voltage                              | standard 3x400 Vac – 50 Hz or others on request                   |
| steam flow incoming request          | 500 Kg/hour max (fabric width 2000 mm)                            |
| max steam pressure                   | 2 bar max (satured Steam)                                         |
| impregnation operating temperature   | 0/60°C                                                            |
| max installed power                  | 11 Kw (tank only) - 30 Kw (complete line)                         |
| impregnation tank capacity           | 520 I approx (fabric width 2000 mm)                               |
| tank temperature management          | indirect heating tank with Pt100                                  |
| product input temperature management | heat exchanger with tube bundle and Pt100 for temperature control |
| condensate drains                    | automatic, with condensing and non-return valves                  |
| ambient temperature                  | from 0 to +55° (optional A/C for electrical cabinet)              |
| noise                                | <75 dB(A)                                                         |
| operator pannel                      | touch-screen                                                      |
| control                              | PLC                                                               |
| teleservice                          | optional                                                          |