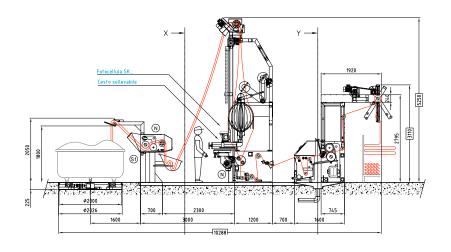

## **ROPE OPENER** & SLITTING LINE

Lines for opening and cutting the tubular fabrics after bleaching, washing, dyeing or reprocessing operations.

Bianco® **Rope Opener & Slitting line** with TNK

Bianco® **Rope Opener & Slitting line** with padder