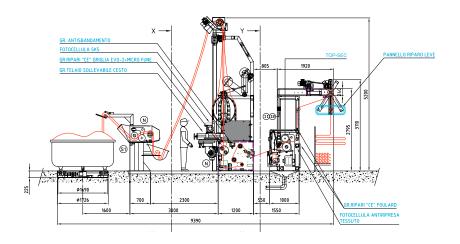

## **ROPE OPENER** & SLITTING LINE

Lines for opening and cutting the tubular fabrics after bleaching, washing, dyeing or reprocessing operations.

Bianco® **Rope Opener & Slitting line** with TNK

Bianco® **Rope Opener & Slitting line** with padder