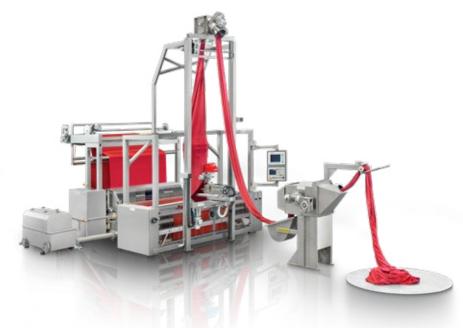

## **ROPE OPENER** & SLITTING LINE

Lines for opening and cutting the tubular fabrics after bleaching, washing, dyeing or reprocessing operations.

## **ROPE OPENER** & SLITTING LINE

Lines for opening and cutting the tubular fabrics after bleaching, washing, dyeing or reprocessing operations.

Bianco® **Rope Opener & Slitting line** with TNK

Bianco® **Rope Opener & Slitting line** with padder