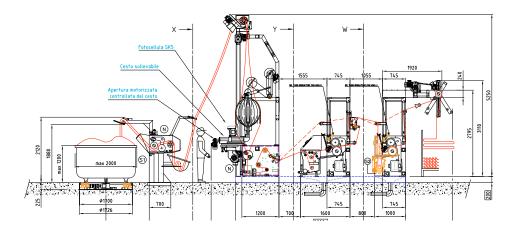

ator pannel                | color touch screen                                                                                  |
| control                        | PLC                                                                                                 |
| teleservice                    | optional                                                                                            |
|                                |                                                                                                     |



## **ROPE OPENER** & SLITTING LINE

Lines for opening and cutting the tubular fabrics after bleaching, washing, dyeing or reprocessing operations.



Bianco® **Rope Opener & Slitting line** with TNK



Bianco® **Rope Opener & Slitting line** with padder



Bianco® **Rope Opener & Slitting line** with double padder and TNK