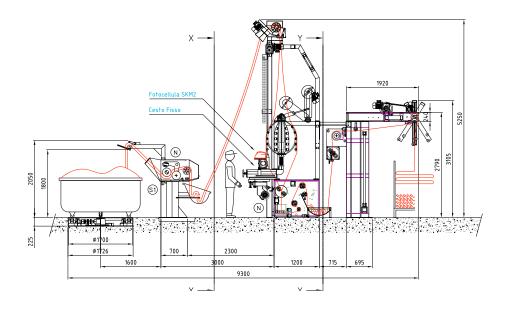

## **ROPE OPENER & SLITTING** LINE TENSION LESS

Lines for opening and cutting the tubular fabrics after bleaching, washing, dyeing or reprocessing operations.

Bianco® Rope Opener & **Slitting line Tensionless** with accumulation scay