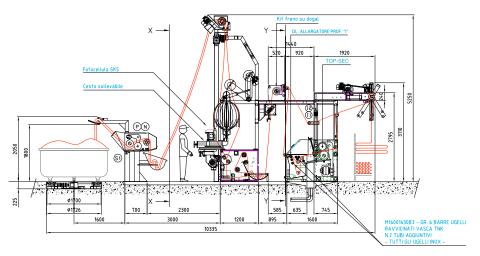

Bianco® Rope Opener & **Slitting line Tensionless** with accumulation scay, TNK and padder

Bianco® Rope Opener & **Slitting line Tensionless** with relaxing belt, double padder & TNK