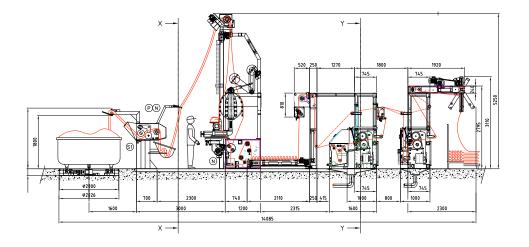

Bianco® Rope Opener & **Slitting line Tensionless** with accumulation scay, TNK and padder

Bianco® Rope Opener & **Slitting line Tensionless** with relaxing belt, double padder & TNK