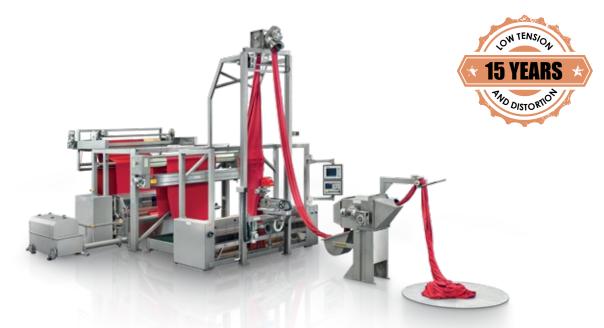

## **ROPE OPENER & SLITTING** LINE TENSION LESS

Lines for opening and cutting the tubular fabrics after bleaching, washing, dyeing or reprocessing operations.

## **ROPE OPENER & SLITTING LINE TENSION LESS**

Machine for opening and cutting the woven and tubular knit fabrics in automatic way at high speed operation, designed to reduce the tension during the cutting process.