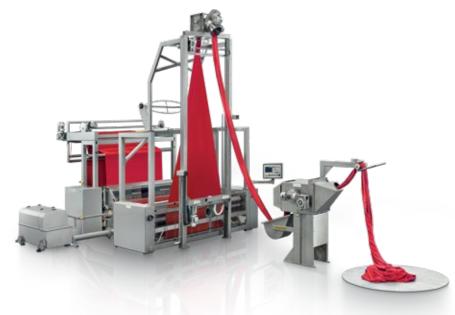

## **ROPE OPENER** LINE

Lines for opening and cutting the tubular fabrics after bleaching, washing, dyeing or reprocessing operations.

## **ROPE OPENER** LINE

Lines for opening and cutting the tubular fabrics after bleaching, washing, dyeing or reprocessing operations.

Bianco® Rope Opener

Bianco® Rope Opener with Padder

Bianco® Rope Opener with Vacuum System