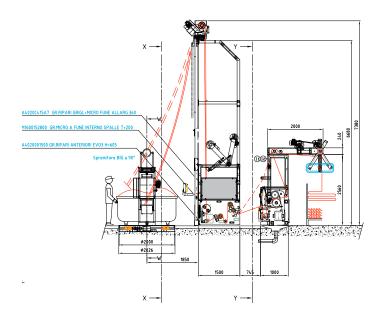

## **ROPE OPENER LINE**

Machine for opening the woven and tubular knit fabrics, designed for work in automatic way at high speed operation.

| overall dimensions L x H x W   | depending on the configuration                              |
|--------------------------------|-------------------------------------------------------------|
| material                       | stainless steel                                             |
| turntable diameter             | 1700mm (on request 2000)                                    |
| rollers width                  | EVO 2: from 2000 mm to 3000 mm EVO 3: from 3200mm to 4000mm |
| fabric width                   | EVO 2: from 1800mm to 2800mm EVO 3: from 3000mm to 3800mm   |
| max mechanical speed           | 120 m/min                                                   |
| max compressed air             | 6 bar                                                       |
| standard voltage               | 3x400VAC-50Hz or others on request                          |
| installed power                | 10 kW rope opener                                           |
|                                | 20 kW with Padder                                           |
|                                | 28/47 kW with Vacuum System                                 |
| motorization                   | AC controlled by inverter                                   |
| padder rollers diameter        | 290mm                                                       |
| maximum load foulard squeezing | 503 kg/cm                                                   |
| ambient temperature            | from 0° to + 55 ° (optional A/C for electrical cabinet)     |
| noise                          | <75db(A)                                                    |
| operator pannel                | color touch screen                                          |
| control                        | PLC                                                         |
| teleservice                    | optional                                                    |
| industry 4.0                   | optional                                                    |

## **ROPE OPENER** LINE

Lines for opening and cutting the tubular fabrics after bleaching, washing, dyeing or reprocessing operations.

Bianco® Rope Opener

Bianco® Rope Opener with Padder

Bianco® Rope Opener with Vacuum System