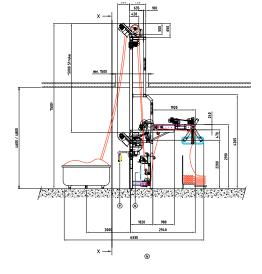

## **ROPE OPENER LINE**

Machine for opening the woven and tubular knit fabrics, designed for work in automatic way at high speed operation.

| overall dimensions L x H x W   | depending on the configuration                              |
|--------------------------------|-------------------------------------------------------------|
| material                       | stainless steel                                             |
| turntable diameter             | 1700mm (on request 2000)                                    |
| rollers width                  | EVO 2: from 2000 mm to 3000 mm EVO 3: from 3200mm to 4000mm |
| fabric width                   | EVO 2: from 1800mm to 2800mm EVO 3: from 3000mm to 3800mm   |
| max mechanical speed           | 120 m/min                                                   |
| max compressed air             | 6 bar                                                       |
| standard voltage               | 3x400VAC-50Hz or others on request                          |
| installed power                | 10 kW rope opener                                           |
|                                | 20 kW with Padder                                           |
|                                | 28/47 kW with Vacuum System                                 |
| motorization                   | AC controlled by inverter                                   |
| padder rollers diameter        | 290mm                                                       |
| maximum load foulard squeezing | 503 kg/cm                                                   |
| ambient temperature            | from 0° to + 55 ° (optional A/C for electrical cabinet)     |
| noise                          | <75db(A)                                                    |
| operator pannel                | color touch screen                                          |
| control                        | PLC                                                         |
| teleservice                    | optional                                                    |
| industry 4.0                   | optional                                                    |

## **ROPE OPENER** LINE

Lines for opening and cutting the tubular fabrics after bleaching, washing, dyeing or reprocessing operations.

Bianco® Rope Opener

Bianco® Rope Opener with Padder

Bianco® Rope Opener with Vacuum System