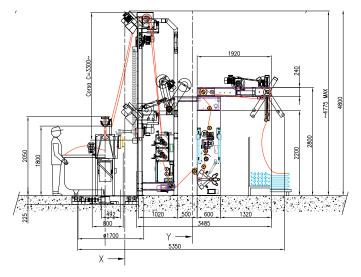

## **ROPE OPENER LINE**

Machine for opening the woven and tubular knit fabrics, designed for work in automatic way at high speed operation.

| overall dimensions L x H x W   | depending on the configuration                              |
|--------------------------------|-------------------------------------------------------------|
| material                       | stainless steel                                             |
| turntable diameter             | 1700mm (on request 2000)                                    |
| rollers width                  | EVO 2: from 2000 mm to 3000 mm EVO 3: from 3200mm to 4000mm |
| fabric width                   | EVO 2: from 1800mm to 2800mm EVO 3: from 3000mm to 3800mm   |
| max mechanical speed           | 120 m/min                                                   |
| max compressed air             | 6 bar                                                       |
| standard voltage               | 3x400VAC-50Hz or others on request                          |
| installed power                | 10 kW rope opener                                           |
|                                | 20 kW with Padder                                           |
|                                | 28/47 kW with Vacuum System                                 |
| motorization                   | AC controlled by inverter                                   |
| padder rollers diameter        | 290mm                                                       |
| maximum load foulard squeezing | 503 kg/cm                                                   |
| ambient temperature            | from 0° to + 55 ° (optional A/C for electrical cabinet)     |
| noise                          | <75db(A)                                                    |
| operator pannel                | color touch screen                                          |
| control                        | PLC                                                         |
| teleservice                    | optional                                                    |
| industry 4.0                   | optional                                                    |

## **ROPE OPENER** LINE

Lines for opening and cutting the tubular fabrics after bleaching, washing, dyeing or reprocessing operations.

Bianco® Rope Opener

Bianco® Rope Opener with Padder

Bianco® Rope Opener with Vacuum System